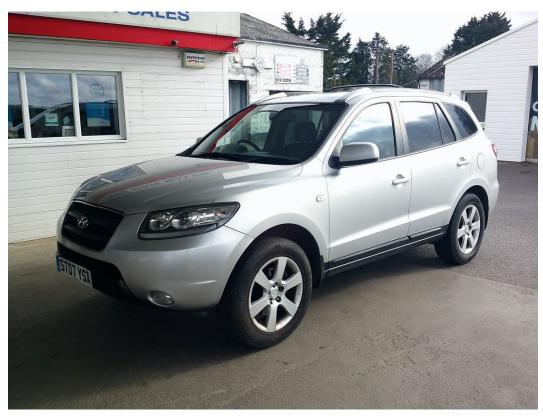

## Hyundai Santa Fe 2.2 CRTD CDX SUV 5dr Diesel Manual 4WD Euro 3 (7 seat) (148 bhp)

SOLD

Engine: 2.2 Litre Diesel Age: 2007 / 07 Plate

Transmission: Manual Colour: Silver

Mileage: 135500 miles Body: 5 door SUV

Grey Black interior, CLEARANCE VEHICLE TO BE SOLD AS SEEN WITH NO WARRANTY AS IT FALLS BELOW OUR AGE or MILEAGE or CONDITION LIMITS. Not perfect but its cheap. Has a wobble from front end under acceleration, suspect a driveshaft issue. MOT until October, Contact Jason Crew at Crews Car Sales on 01747 854789, Crews Car Sales, Five Square Motors, Salisbury Road, Shaftesbury, Dorset. SP7 8BU, PLEASE ARRANGE AN APPOINTMENT FOR VIEWINGS & ENSURE YOU BRING YOUR DRIVING LICENCE, VISIT OUR WEBSITE www.crewscars.co.uk TO VIEW ALL OUR CURRENT STOCK.