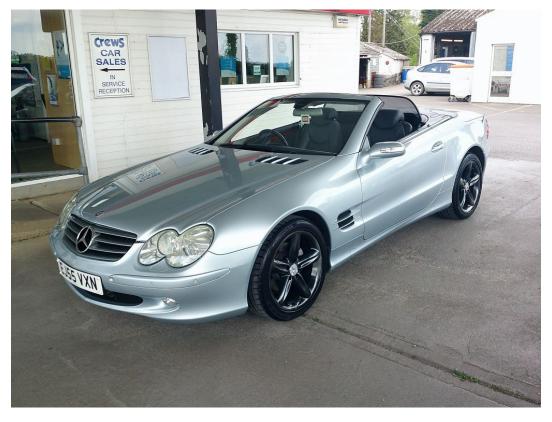

## Mercedes-Benz SL 3.7 SL350 Convertible 2dr Petrol Automatic (281 g/km, 245 bhp)

£7,500

Engine: 3.7 Litre Petrol Age: 2005 / 55 Plate

Transmission: Automatic Colour: Silver

Mileage: 61500 miles Body: 2 door Convertible